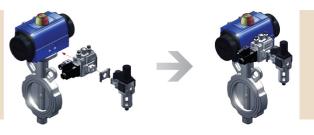

## (NAMUR SOLENOID VALVE)

Connected filter regulator, exhaust valve, shut off valve, etc. of domestic and foreign pneumatic equipment manufacturers with manufacturer's connection part joint, not with elbow or niddle piping.

Reduced working time thank to easy way of fixing and secured clean and neat appearance and easy maintenance and repair.

R. PR

R<sub>1</sub>PR<sub>2</sub>

2- position double

body

Contact us for the most recent product and technical information. Visit our website for more details: http://www.kosaplus.com