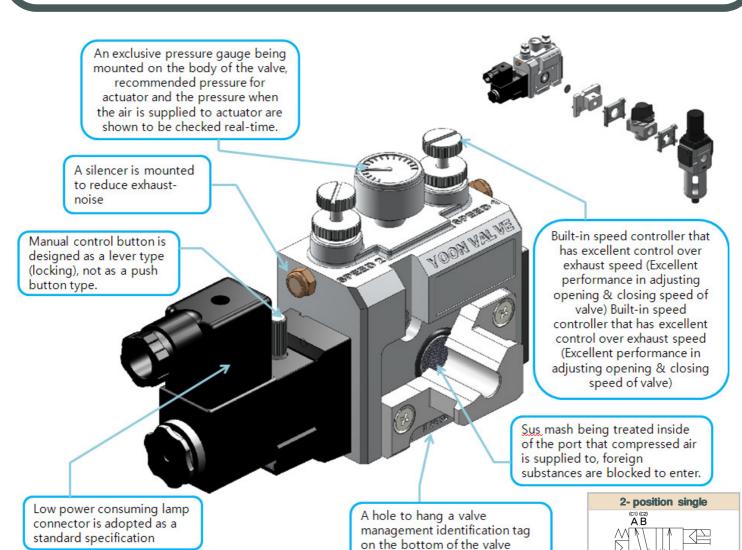

## (NAMUR SOLENOID VALVE)

Connected filter regulator, exhaust valve, shut off valve, etc. of domestic and foreign pneumatic equipment manufacturers with manufacturer's connection part joint, not with elbow or niddle piping.

Reduced working time thank to easy way of fixing and secured clean and neat appearance and easy maintenance and repair.

R. PR

R<sub>1</sub>PR<sub>2</sub>

2- position double

body

Contact us for the most recent product and technical information. Visit our website for more details: http://www.kosaplus.com

| Driving method  | S   | Solenoid Operated (*)        |  |  |  |  |  |
|-----------------|-----|------------------------------|--|--|--|--|--|
| Driving method  | Α   | Air Operated                 |  |  |  |  |  |
| Position        | 1   | 2- Position Single (*)       |  |  |  |  |  |
| POSITION        | 2   | 2- Position Double           |  |  |  |  |  |
|                 | 01  | PT(Rc) 1/8"                  |  |  |  |  |  |
| Port oizo       | 01N | NPT 1/8"                     |  |  |  |  |  |
| Port size       | 02  | PT(Rc) 1/4" (*)              |  |  |  |  |  |
|                 | 02N | NPT 1/4"                     |  |  |  |  |  |
| Connection type | Т   | T type (TPC)                 |  |  |  |  |  |
| with regulator  | S   | S type (SMC)                 |  |  |  |  |  |
| Manual override | L   | Lever override (*)           |  |  |  |  |  |
|                 | Р   | Push button                  |  |  |  |  |  |
|                 | G   | Pressure Gauge (*)           |  |  |  |  |  |
| Pressure gauge  | В   | None                         |  |  |  |  |  |
|                 | S1  | Silencer (G1/4)              |  |  |  |  |  |
| Drain option    | S2  | Speed controller (*)         |  |  |  |  |  |
|                 | В   | None                         |  |  |  |  |  |
| Voltage         | 2   | DC24V                        |  |  |  |  |  |
|                 | 3   | AC110V                       |  |  |  |  |  |
|                 | 4   | AC220V                       |  |  |  |  |  |
|                 | G   | Grommet lead wire            |  |  |  |  |  |
| Electric        |     | with light                   |  |  |  |  |  |
| connection      | D   | DIN connector                |  |  |  |  |  |
|                 | DZ  | DIN connector with light (*) |  |  |  |  |  |